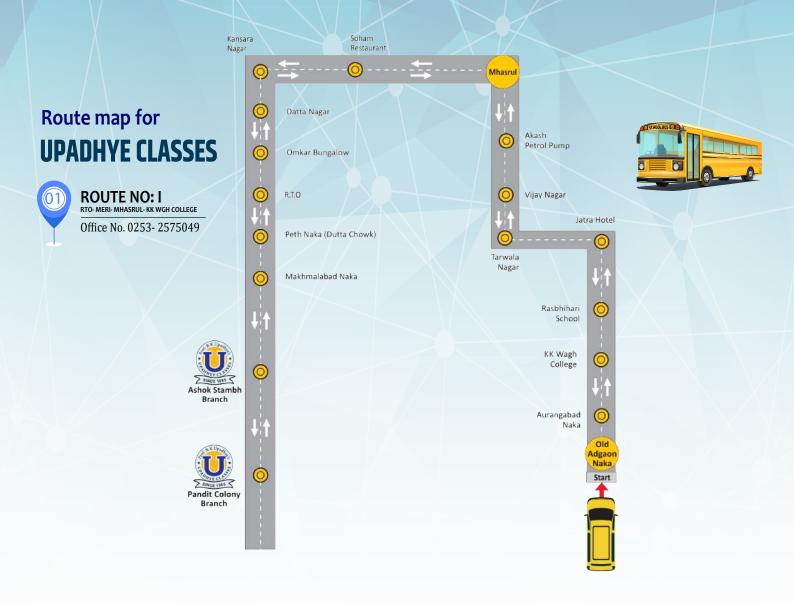

Pawar BLDE Shri B M Patil Medical College

& Many More..

#### **OUR SUCCESSFUL ALUMNI JEE**



Abhay Ahire



Priyanka Waluj AIR 2983 (IIT)



Mayur Patil AIR 7918 (IIT)



Vaibhav Aher AIR 8102 (IIT)



Gursafal Sigh



Dashan Thatsingar AIR 6307(IIT)



Sahil Ghuge (NIT)



Vaibhav Jadhav (NIT)



Dhananjay Deore (NIT)



Gauri Raut (VJIT)



Yash Pawar (VJIT)



Mayur Walekar (VJIT)



Amisha Kakad (2019) VJTI



Vaidehi Chaudhari (VJIT)



Prajwal Čhavanke (VJTI)



#### **OUR SUCCESSFUL MHT-CET ALUMNI**



Anuja Abhale (99.76%)



Krushnal Choudhary (99.46%)



Purva Chitte (99.35%)



Prachetas Chandratreya (98.55%)



Prachi Patil (98.05%)



Manoj Naidu (96.40%)



(97.78%)



Khushi Bedmutha (97.78%)



(97.35%)

Shrushi Gavit (96.76%)



ahii Ghuge Ma (96.00%)



& Many More.





### **UPADHYE CLASSES**









## Route map for **UPADHYE CLASSES**





## (MBBS SELECTIONS) CREDENTIALS / ACHIEVEMENTS



## **NEET -2019**









**Durvesh Valvi GS** Medical



**Hemant Kale** TN Medical



**Vaibhav Deore** BJ Medical



**Shrutika Chavan** BJ Medical



Leela Krishna BJ Medical



Ajay Kedar MGM Wardha



**Gayatri Pawar** TN Medical



Tejas Ahire BJ Medical



**Tushar Khairnar** Cooper, Mumbai

#### PARENTS CAREER GUIDANCE SEMINAR & ENTRANCE

#### **SCHOOLERSHIP TEST**

# 11 am on Every SUNDAY



#### **GENERAL**

- Scholorship upto 50%.
- School Toppers of IX & X std. can get upto 80%.
- Student must appear for Entrance Test (USAT) on any SUNDAY @11am.

### **MHT-CET 2023 ADMISSIONS OPEN**

### **CRASH COURSE COACHING**

**STARTS FROM** 

8th MARCH 2023 t