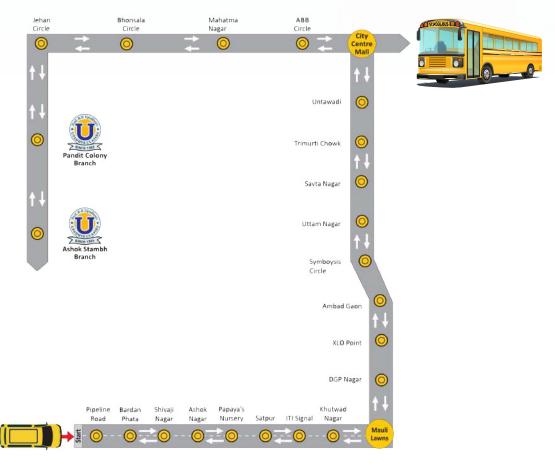

FUL ALUMNI JEE**



Abhay Ahire



Priyanka Waluj AIR 2983 (IIT)



Mayur Patil AIR 7918 (IIT)



Vaibhav Aher AIR 8102 (IIT)



Gursafal Sigh



Dashan Thatsingar AIR 6307(IIT)



Sahil Ghuge (NIT)



Vaibhav Jadhav (NIT)



Dhananjay Deore (NIT)



Gauri Raut (VJIT)



Yash Pawar (VJIT)



Mayur Walekar (VJIT)



Amisha Kakad (2019) VJTI



Vaidehi Chaudhari (VJIT)



Prajwal Čhavanke (VJTI)



#### **OUR SUCCESSFUL MHT-CET ALUMNI**



Anuja Abhale (99.76%)



Krushnal Choudhary (99.46%)



Purva Chitte (99.35%)



Prachetas Chandratreya (98.55%)



Prachi Patil (98.05%)



Manoj Naidu (96.40%)



(97.78%)



Khushi Bedmutha (97.78%)



(97.35%)

Shrushi Gavit (96.76%)



ahii Ghuge Ma (96.00%)



& Many More.





### **UPADHYE CLASSES**









## Route map for **UPADHYE CLASSES**





## (MBBS SELECTIONS) CREDENTIALS / ACHIEVEMENTS



## **NEET -2019**









**Durvesh Valvi GS** Medical



**Hemant Kale** TN Medical



**Vaibhav Deore** BJ Medical



**Shrutika Chavan** BJ Medical



Leela Krishna BJ Medical



Ajay Kedar MGM Wardha



**Gayatri Pawar** TN Medical



Tejas Ahire BJ Medical



**Tushar Khairnar** Cooper, Mumbai

#### PARENTS CAREER GUIDANCE SEMINAR & ENTRANCE

#### **SCHOOLERSHIP TEST**

# 11 am on Every SUNDAY



#### **GENERAL**

- Scholorship upto 50%.
- School Toppers of IX & X std. can get upto 80%.
- Student must appear for Entrance Test (USAT) on any SUNDAY @11am.

### **MHT-CET 2023 ADMISSIONS OPEN**

### **CRASH COURSE COACHING**

**STARTS FROM** 

8th MARCH 2023 till Exam.



Students taking Admission for CRASH COURSE 2023 can join immedia